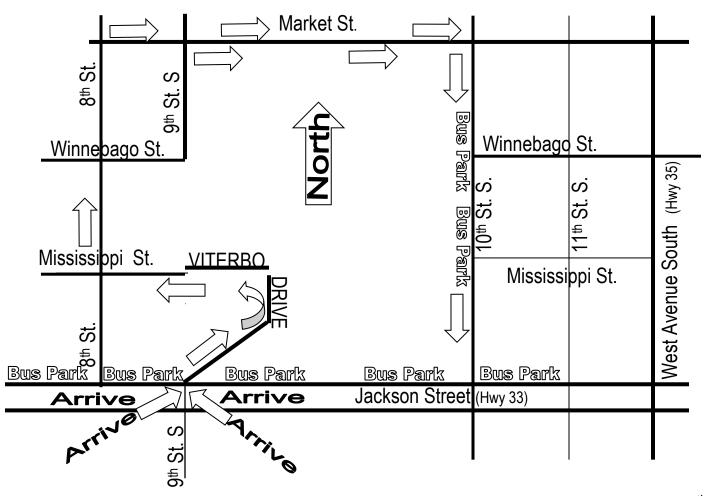

## **Bus Arrival & Departure Map / Instructions**

Thursday, March 16, 2017 performances at 11am, 12:15pm & 1:30pm

ARRIVALS...FROM Jackson Street turn NORTH onto VITERBO DRIVE (Ninth 9th Street). (Watch for Bus Traffic Advisors) You will be directed to where the children can safely disembark. Exit after off-loading and turn right on 8th Street. Another right on Market Street. A third right on 10th Street. One more right, back onto Jackson Street. We have arranged to have this block cleared for bus parking. It will not hold all the buses, but it's a good start and the best we can do.

## **DEPARTURES...WILL BE FROM WHERE YOUR BUS IS PARKED ON JACKSON STREET.** BE CAREFUL!

There may be other buses also arriving at this time. The La Crosse Police Department has graciously volunteered assistance helping with traffic control. Drivers as always, PLEASE DRIVE CAREFULLY.